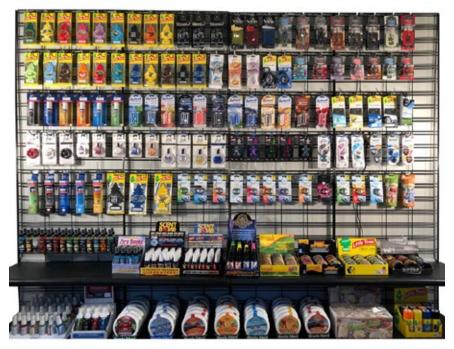

# AIR FRESHENERS

Superior Auto Extras offers the largest variety of best-selling and high profit margin AIR FRESHENER in the car wash industry. We stock an assortment of styles and scents, including the best sellers from brands such as: Little Trees, Refresh Your Car, California Scents, Febreze, Glade, Yankee, and Scentique. In addition to carrying high quality products, our sales representatives are armed with extensive data including product knowledge and sales statistics to ensure your show room is supplied with the best items for your region and demographic. Moreover, our reps are experienced in showroom merchandising to maximize profit!

# PLANOGRAMS

Superior Auto Extras offers an extensive selection of pre-designed collections of best-selling and high profit margin AIR FRESHENER, steering wheel covers, floor mats and other auto-related accessories. These collections help to take out the guesswork and are offered in configurations ideal for different types of retail establishments.