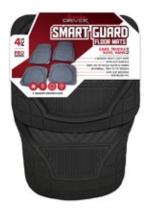

## SMART GUARD

FLOOR MATS - HEAVY DUTY WINTER 2 PIECE 44160 Black 44166 Clear 44165 Gray

44160 - 44165 \$19.49 44166 \$19.35

FLOOR MATS - SUPER TECH PVC 3 PIECE

44176 Black 44177 Gray 1 Pack \$24.59

FLOOR MATS - SUPER TECH CARPETED 4 PIECE

44200 Black 44205 Gray

44200 \$26.99 44205 \$26.49

FLOOR MATS - SUPER TECH RUBBER 4 PIECE

44210 Black 44215 Gray 1 Pack \$23.75

FLOOR MATS - SUPER TECH VINYL 4 PIECE

44216 Clear 44217 Gray

1 Pack \$24.99

FLOOR MATS - DUO TECH RUBBER 4 PIECE

44225 Black With Gray Heel Pad 44226 Gray With Black Heel Pad

1 Pack \$22.99

FLOOR MATS - DUO TECH RUBBER 4 PIECE

44232 Black With Gray Heel Pad 44233 Gray With Black Heel Pad

1 Pack \$16.59

FLOOR MATS - ARROW TECH RUBBER 4 PIECE

44240 Black 44241 Gray

1 Pack \$19.99

FLOOR MATS - SMART GUARD PRO SERIES WITH CARPET 4 PIECE

44245 Black 44246 Gray

1 Pack \$35.05

FLOOR MATS - SMART GUARD PRO SERIES 4 PIECE

44255 Black 44256 Gray

1 Pack \$25.51

FLOOR MATS - SMART GUARD 4 PIECE

44261 Black 44262 Gray

1 Pack \$25.51

FLOOR MATS - SUV CARPETED 3 PIECE 44030 Black

44035 Charcoal

1 Pack \$13.99

FLOOR MATS - DELUXE 4 PIECE CARPETED WITH HEEL PADS

1 Pack \$8.49