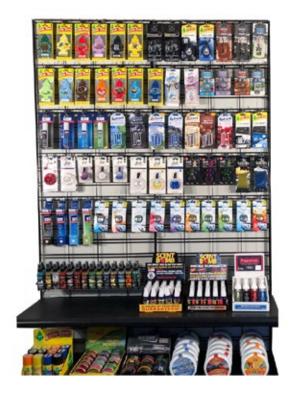

# AIR FRESHENERS

Superior Auto Extras offers the largest variety of best-selling and high profit margin AIR FRESHENER in the car wash industry. We stock an assortment of styles and scents, including the best sellers from brands such as: Little Trees, Refresh Your Car, California Scents, Febreze, Glade, Yankee, and Scentique. In addition to carrying high quality products, our sales representatives are armed with extensive data including product knowledge and sales statistics to ensure your show room is supplied with the best items for your region and demographic. Moreover, our reps are experienced in showroom merchandising to maximize profit!

# PLANOGRAMS

Superior Auto Extras offers an extensive selection of pre-designed collections of best-selling and high profit margin AIR FRESHENER, steering wheel covers, floor mats and other auto-related accessories. These collections help to take out the guesswork and are offered in configurations ideal for different types of retail establishments.