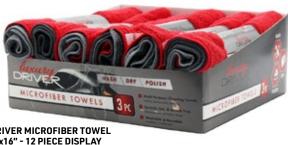

LUXURY DRIVER POP UP 12"X12" MICROFIBER TOWEL - GRAY 15373 50 Count 1 Pack \$14.99

LUXURY DRIVER POP UP 12"X12" MICROFIBER TOWEL - BLACK 15374 50 Count 1 Pack \$14.99

LUXURY DRIVER MICROFIBER TOWEL 3 PACK 12"x16" - 12 PIECE DISPLAY 15317 12"x16" 12 Piece Display Display \$25.95