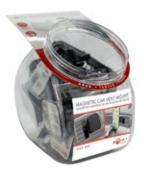

## SHIFT TECH MAGNETIC CAR VENT MOUNT 18440 20 Piece Display 18441 Each 18442 Packaged

18440 Display \$76.86 18441 20 Pack \$76.86 18442 8 Pack \$47.92