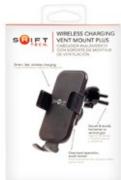

Premium cables, chargers and other accessories to keep drivers safely and effectively connected.

SHIFT TECH WIRELESS **CHARGING VENT** MOUNT PLUS

18450 Wireless Charging Vent Mount Plus

1 Pack \$22.49