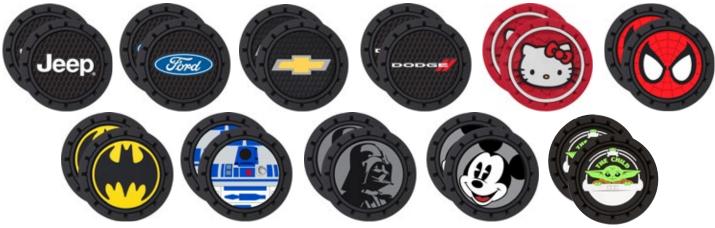

# **AUTO COASTERS 2 PACK**

89260 Jeep 89264 Dodge 89262 Ford 89265 Hello Kitty 89263 Chevrolet 89266 Marvel Punisher

89267 Marvel Spiderman 89268 Batman 89269 Star Wars R2D2 89270 Star Wars Darth Vader 89271 Mickey Mouse 89272 Star Wars Madalorian The Child WEW