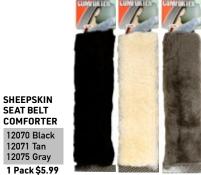

12070 Black 12071 Tan 12075 Gray

1 Pack \$5.99

12086 Natural Gray 12087 Natural

SEAT BELT COMFORTER

12080 Black

12080 1 Pack \$2.49 12086-12087 1 Pack \$1.81 12089 Gray 12090 Black 12091 Tan 1 Pack \$4.59

SEAT BELT PAD MEMORY FOAM