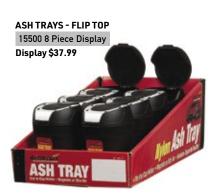

#### INTERIOR ACCESSORIES

- 25 Seat Cushions
- 26-27 Smart Guard Floor Mats
  - 27 Luxury Driver Floor Mats
  - 28 Floor Mats
- 29-30 Luxury Driver Steering Wheel Covers
  - Ash Trays and Mini Trash Cans
  - 31 License Sunshades
- 32-33 Sunshield Sunshades