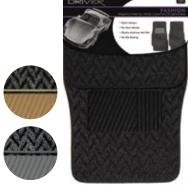

#### INTERIOR ACCESSORIES

- 25 Seat Cushions
- 26-27 Smart Guard Floor Mats
  - 27 Luxury Driver Floor Mats
  - 28 Floor Mats
- 29-30 Luxury Driver Steering Wheel Covers
  - Ash Trays and Mini Trash Cans
  - 31 License Sunshades
- 32-33 Sunshield Sunshades

## SMART GUARD

FLOOR MATS - HEAVY DUTY WINTER 2 PIECE 44160 Black 44166 Clear 44165 Gray

44160 - 44165 \$19.49 44166 \$19.35

FLOOR MATS - SUPER TECH PVC 3 PIECE

44176 Black 44177 Gray 1 Pack \$24.59

FLOOR MATS - SUPER TECH CARPETED 4 PIECE