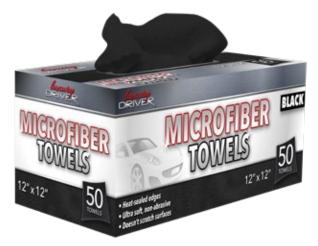

LUXURY DRIVER POP UP 12"X12" MICROFIBER TOWEL - GRAY 15373 50 Count 1 Pack \$14.99

LUXURY DRIVER POP UP 12"X12" MICROFIBER TOWEL - BLACK 15374 50 Count 1 Pack \$14.99

LUXURY DRIVER MICROFIBER TOWEL 3 PACK 12"x16" - 12 PIECE DISPLAY 15317 12"x16" 12 Piece Display Display \$25.95