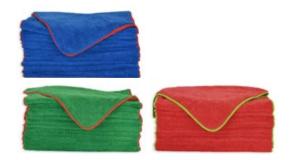

# luxury DRIVER

LUXURY DRIVER POP UP 12"X12" MICROFIBER TOWEL - RED 15370 50 Count 1 Pack \$14.99

LUXURY DRIVER POP UP 12"X12" MICROFIBER TOWEL - BLUE 15371 50 Count 1 Pack \$14.99

LUXURY DRIVER POP UP 12"X12" MICROFIBER TOWEL - YELLOW 15372 50 Count 1 Pack \$14.99

LUXURY DRIVER POP UP 12"X12" MICROFIBER TOWEL - GRAY 15373 50 Count 1 Pack \$14.99

LUXURY DRIVER POP UP 12"X12" MICROFIBER TOWEL - BLACK 15374 50 Count 1 Pack \$14.99

LUXURY DRIVER MICROFIBER TOWEL 3 PACK 12"x16" - 12 PIECE DISPLAY 15317 12"x16" 12 Piece Display Display \$25.95

LUXURY DRIVER MICROFIBER AUTO CLOTH 3 PACK 12"x16" 15319 12"x16" 48 Pack 12 Pack \$26.28

LUXURY DRIVER MICROFIBER GLASS CLOTH 2 PACK 16"x12" 15320 16"x12" 48 Pack 48 Pack \$95.52

MICROFIBER TOWEL 6 PIECE 15323 12"x16"

1 Pack \$3.99

MICRO FIBER TOWEL 12"x16" 15325 15 Pack 1 Pack \$5.99

**LUXURY DRIVER** MICRO FIBER TOWEL LARGE 15332 Each 18"x24" 15333 Each 24"x24" 15332 10 Pack \$19.90 15333 10 Pack \$22.70

**BIOCIDE AUTO SHOCKER** 34011 Each 6 Pack \$89.94