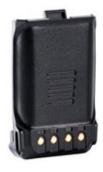

rush - Grey \$5.49



18 Inch Long Handle Soft Bristle Wash Brush - Grey \$7.99



83206 11 Inch Flow-Thru Quad Level Feather Tip Bristle Brush - Grey \$10.99



83207 13 Inch Triangular Bi-Level PVC Feather Tip Bristle Brush - Blue \$16.29



83209 11 Inch Wash Mitt with White Cuff \$1.59



83210 11 Inch x 8 Inch Wash Mitt with White Cuff \$2.99



## **RADIOS**



83215 Business Radio - Walkie Talkie Midland BR200 BizTalk \$89.99



83216 Business Bundle 6 Pack with Charger Walkie Talkie Midland BizTalk \$539.95



83217 Over The Ear Headset - Walkie Talkie Midland BA2 BizTalk \$29.99



83218 Concealed Headset - Walkie Talkie Midland BA3 BizTalk \$39.99



83219 Speaker Mic - Walkie Talkie Midland BA4 BizTalk \$39.99



83220 D-Ring Headset - Walkie Talkie Midland BA9 BizTalk \$29.99



83221 Replacement Battery (1800mAh) - Walkie Talkie Midland BRB200 BizTalk \$29.99



83222 Gang Charger - Walkie Talkie Midland BGC200 BizTalk \$99.99



#### CHEMICAL INJECTORS

The CHEM-FLEX™ Injector is an innovative new product whose components are manufactured utilizing Kynar®, stainless steel, Hastelloy® and a proprietary 0-Ring material to create the most chemical-resistant injector on the market. CHEM-FLEX injectors are designed to inject fluids or air into conveying liquid under pressure. The water being pushed through the injector creates a vacuum and the chemical or air is inducted into the water stream.



.057 Chemical Injector 1 Piece \$47.83



7002

P857002 .070 Chemical Injector 1 Piece \$47.83



P857005 .098 Chemical Injector 1 Piece \$47.83



P857003 .083 Chemical I