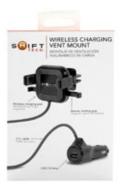

Premium cables, chargers and other accessories to keep drivers safely and effectively connected.

SHIFT TECH WIRELESS **CHARGING VENT** MOUNT PLUS

18450 Wireless Charging Vent Mount Plus

1 Pack \$22.49