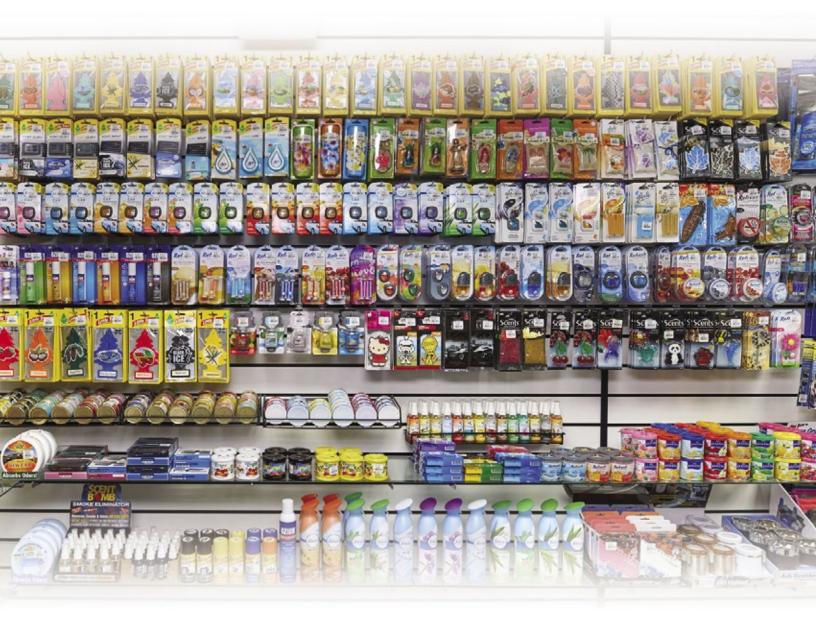

# AIR FRESHENERS

Superior Auto Extras offers the largest variety of best-selling and high profit margin AIR FRESHENER in the car wash industry. We stock an assortment of styles and scents, including the best sellers from brands such as: Little Trees, Refresh Your Car, California Scents, Febreze, Glade, Yankee, and Scentique. In addition to carrying high quality products, our sales representatives are armed with extensive data including product knowledge and sales statistics to ensure your show room is supplied with the best items for your region and demographic. Moreover, our reps are experienced in showroom merchandising to maximize profit!