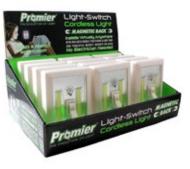

PROMIER LED FLASHLIGHT SCREWDRIVER DISPLAY 14049 9 Piece Display Display \$40.40

PROMIER LED LIGHT SWITCH 14057 12 Piece Display 14058 Each Display \$63.84 1 Pack \$5.32

PROMIER BRIGHT LED FLASHLIGHT

14059 Aluminum Led Flashlight -16 Piece