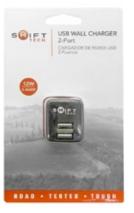

# 2-Port CAR CHARGER USB-C & USB-A CHARGER USB-C & USB-A CHARGER USB-C & USB-A 7 Points

# SHIFT TECH DUAL PORT TYPE C AND USB A CAR CHARGER

ROAD - TESTED - TOUGH

18385 Dual Port Type-c & Usb-a Car Charger

1 Pack \$9.99