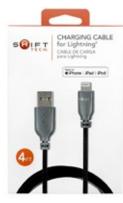

## SHIFT TECH **PVC CABLE BLACK/GRAY**

18250 Lightning 4' 18251 Micro-USB 4' 18252 Type C 4'

18250 1 Pack \$12.31 18251-18252 1 Pack \$5.74