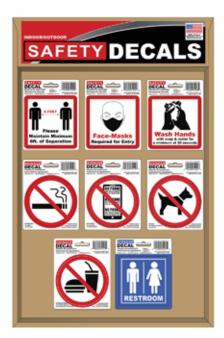

## **SAFETY DECALS**

83650 Safety Decal Display - 72 Piece 83651 Safety Decal - Unisex Restroom 83652 Safety Decal - Women Restroom 83652 Safety Decal - Women Restroom 83653 Safety Decal - Fire Extinguisher 83655 Safety Decal - No Exit 83657 Safety Decal - No Pets 83658 Safety Decal - No Phones 83659 Safety Decal - No Smoking 83660 Safety Decal - No Food or Drink 83661 Safety Decal - Face Masks Required 83662 Safety Decal - 6 Feet of Separation 83663 Safety Decal - Wash Hands

83650 Display \$97.20 83651-83663 12 Pack \$16.20

KLEENEX TISSUE SLIM 15964 2 Pack 1 Pack \$1.06

SNIFFLES TISSUES 15980 48 Piece Case 15981 Each 15980 Display \$52.33 15981 1 Pack \$1.02

WET ONES ANTIBACTERIAL HAND WIPES