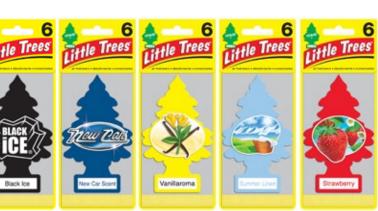

#### 3 PACK PAPER TREE AIR FRESHENER

01151 Vanilla 01152 Cotton Candy 01153 New Car 01154 Black Ice

01155 Pure Steel 01156 No Smoking 01157 Bayside Breeze

01175 Black Ice 01176 New Car 01177 Vanillaroma 01178 Summer Linen 01179 Strawberry

#### **6 PACK PAPER TREE AIR FRESHENER**

4 Pack \$15.96

Car Freshener products are not for export