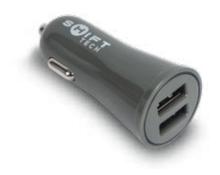

#### SHIFT TECH KING KONG CABLE BLACK/RED

18330 Lightning 4 18331 Micro-USB 4' 18332 Type C 4

18330 1 Pack \$9.74 18331 1 Pack \$5.74 18332 1 Pack \$5.71

SHIFT TECH DUAL PORT USB-A CAR CHARGER 18380 Dual Port USB-A Car Charger 1 Pack \$5.74