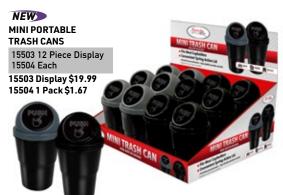

#### INTERIOR ACCESSORIES

- 25 Seat Cushions
- 26-27 Smart Guard Floor Mats
  - 27 Luxury Driver Floor Mats
  - 28 Floor Mats
- 29-30 Luxury Driver Steering Wheel Covers
  - Ash Trays and Mini Trash Cans
  - 31 License Sunshades
- 32-33 Sunshield Sunshades