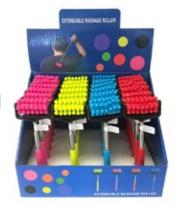

UTILITY TACTICAL **KEY STRAP** 24202 Each

1 Pack \$2.75

UTILITY TACTICAL **FIRESTARTER KEYCHAIN** 24203 Each 1 Pack \$4.69

**UTILITY MULTI-COLOR** TACTICAL CARABINER 3 PACK

24204 3 Pack 1 Pack \$3.49

**EXTENDABLE** ROLLER MASSAGE 87070 24 Piece Display Display \$57.60