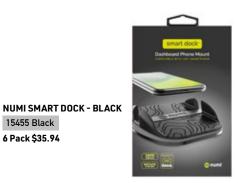

**SMART PHONE** HOLDER WITH CLIP 12404 Suction Mount

1 Pack \$7.39

15455 Black 6 Pack \$35.94

**GO-XT VENT MOUNT** PHONE HOLDER

12408 Smart Phone Holder

1 Pack \$6.99

**NUMI GRIP PAD- BLACK** 15453 Black

2 Pack \$5.80