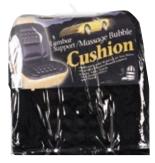

**LUMBAR BACKREST SUPPORT CUSHION** 49028 Massage Bubble - Ortho Series 1 Pack \$11.69

**LUMBAR BACKREST SUPPORT CUSHION** 49029 Massage Bubble 1 Pack \$16.49

**SEAT CUSHION** 49031 Orthopedic 1 Pack \$15.79