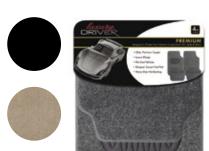

#### INTERIOR ACCESSORIES

- 25 Seat Cushions
- 26-27 Smart Guard Floor Mats
  - 27 Luxury Driver Floor Mats
  - 28 Floor Mats
- 29-30 Luxury Driver Steering Wheel Covers
  - Ash Trays and Mini Trash Cans
  - 31 License Sunshades
- 32-33 Sunshield Sunshades

## SMART GUARD

FLOOR MATS - HEAVY DUTY WINTER 2 PIECE 44160 Black 44166 Clear 44165 Gray

44160 - 44165 \$19.49 44166 \$19.35

FLOOR MATS - SUPER TECH PVC 3 PIECE

44176 Black 44177 Gray 1 Pack \$24.59

FLOOR MATS - SUPER TECH CARPETED 4 PIECE