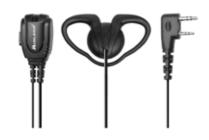

## **BRUSHES AND MITTS**



9 Inch Short Handle Soft Bristle Wash Brush - Grey \$5.49



18 Inch Long Handle Soft Bristle Wash Brush - Grey \$7.99



83206 11 Inch Flow-Thru Quad Level Feather Tip Bristle Brush - Grey \$10.99



83207 13 Inch Triangular Bi-Level PVC Feather Tip Bristle Brush - Blue \$16.29



83209 11 Inch Wash Mitt with White Cuff \$1.59



83210 11 Inch x 8 Inch Wash Mitt with White Cuff \$2.99



## **RADIOS**



83215 Business Radio - Walkie Talkie Midland BR200 BizTalk \$89.99



83216 Business Bundle 6 Pack with Charger Walkie Talkie Midland BizTalk \$539.95



83217 Over The Ear Headset - Walkie Talkie Midland BA2 BizTalk \$29.99



83218 Concealed Headset - Walkie Talkie Midland BA3 BizTalk \$39.99



83219 Speaker Mic - Walkie Talkie Midland BA4 BizTalk \$39.99



83220 D-Ring Headset - Walkie Talkie Midland BA9 BizTalk \$29.99



83221 Replacement Battery (1800mAh) - Walkie Talkie Midland BRB200 BizTalk \$29.99



83222 Gang Charger - Walkie Talkie Midland BGC200 BizTalk \$99.99



#### CHEMICAL INJECTORS

The CHEM-FLEX™ Injector is an innovative new product whose components are manufactured utilizing Kynar®, stainless steel, Hastelloy® and a proprietary 0-Ring material to create the most chemical-resistant injector on the market. CHEM-FLEX injectors are designed to inject fluids or air into conveying liquid under pressure. The water being pushed through the injector creates a vacuum and the chemical or air is inducted into the water stream.



.057 Chemical Injector 1 Piece \$47.83



7002

P857002 .070 Chemical Injector 1 Piece \$47.83



P8570