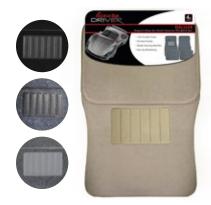

FLOOR MATS - SMART GUARD 4 PIECE

44261 Black 44262 Gray

1 Pack \$25.51

FLOOR MATS - SUV CARPETED 3 PIECE 44030 Black

44035 Charcoal

1 Pack \$13.99

FLOOR MATS - DELUXE 4 PIECE CARPETED WITH HEEL PADS

1 Pack \$8.49

FLOOR MATS - FASHION 4 PIECE CARPETED

44061 Hawaiian Gray 1 Pack \$9.99

FLOOR MATS - PREMIUM 32 OUNCE 4 PIECE CARPETED WITH HEEL PADS

44070 Black 44075 Dark Gray 44071 Tan 44076 Light Gray

1 Pack \$22.59

FLOOR MATS - SEAGULL 4 PIECE CARPETED

44080 Black 44081 Tan 44085 Gray

1 Pack \$11.99

FLOOR MATS - CLASSIC 4 PIECE CARPETED WITH HEEL PADS

44090 Black 44095 Dark Gray 44091 Tan 44096 Light Gray

1 Pack \$15.49

FLOOR MATS - SPORTS TEAM LOGO 2 PIECE ALL WEATHER