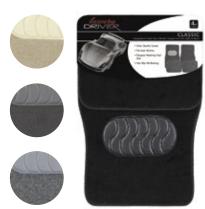

#### INTERIOR ACCESSORIES

- 25 Seat Cushions
- 26-27 Smart Guard Floor Mats
  - 27 Luxury Driver Floor Mats
  - 28 Floor Mats
- 29-30 Luxury Driver Steering Wheel Covers
  - Ash Trays and Mini Trash Cans
  - 31 License Sunshades
- 32-33 Sunshield Sunshades

## SMART GUARD

FLOOR MATS - HEAVY DUTY WINTER 2 PIECE 44160 Black 44166 Clear 44165 Gray

44160 - 44165 \$19.49 44166 \$19.35

FLOOR MATS - SUPER TECH PVC 3 PIECE

44176 Black 44177 Gray 1 Pack \$24.59

FLOOR MATS - SUPER TECH CARPETED 4 PIECE