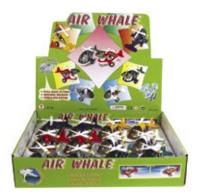

75165-75192 1 Pack \$10.99 75193-75194 1 Pack \$5.79

**NATURE'S CREATURES PLAYSET** 75130 16 Piece Display Display \$52.64

**TOY CARS - FUNNY CARS** 84070 Ford T-bird Display \$33.41

AIR WHALE COPTER 84100 12 Piece Display Display \$36.99