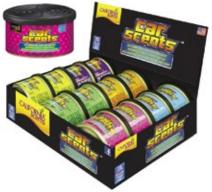

# AIR FRESHENERS

Superior Auto Extras offers the largest variety of best-selling and high profit margin AIR FRESHENER in the car wash industry. We stock an assortment of styles and scents, including the best sellers from brands such as: Little Trees, Refresh Your Car, California Scents, Febreze, Glade, Yankee, and Scentique. In addition to carrying high quality products, our sales representatives are armed with extensive data including product knowledge and sales statistics to ensure your show room is supplied with the best items for your region and demographic. Moreover, our reps are experienced in showroom merchandising to maximize profit!