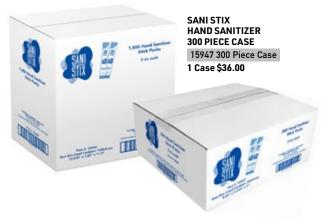

SANI STIX HAND SANITIZER 36 PIECE BAG

15943 36 Piece 1 Pack \$3.59 12 Pack \$35.90

NEW

SANI STIX HAND SANITIZER 60 PIECE BAG

15952 60 Piece Bag 1 Pack \$5.59

SANI STIX HAND SANITIZER 120 PIECE BAG 10 BAG DISPLAY

SANI STIX
HAND SANITIZER
120 PIECE BAG
15957 120 Piece Bag
1 Pack \$7.99

SANI STIX HAND SANITIZER 1,500 PIECE CASE 15944 1500 Piece Case 1 Case \$180.00

LUXURY DRIVER® HAND SANITIZER GEL 2 OUNCE BOTTLES 20-UNIT DISPLAY 15976 20 Unit Display Display \$23.80