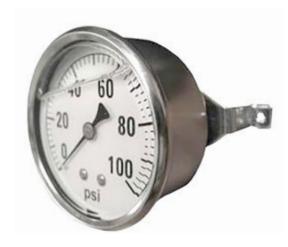

LUXURY DRIVER
DELUXE TIRE GAUGE
14005 Dial Pressure Gauge
6 Pack \$35.88

DIGITAL TIRE GAUGE 14006 Digital Pressure Gauge 6 Pack \$73.74

LUXURY DRIVER VALVE CAPS ALUMINUM SPORT 15232 4 Count - Black Aluminum 6 Pack \$10.14