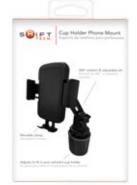

# NEW

SHIFT TECH WIRELESS CHARGING CUP HOLDER MOUNT PLUS

18455 Wireless Charging Cup Holder Mount Plus

1 Pack \$26.49