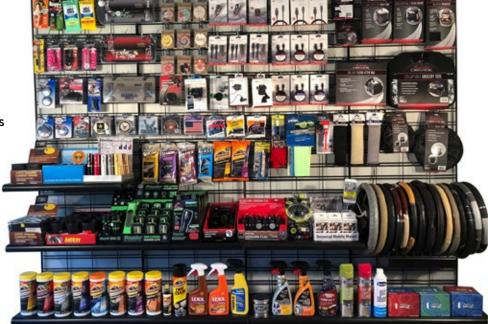

# AUTO MAINTAINANCE

No car wash show room would be complete without automotive maintenance items! At Superior, we carry various auto maintenance products such as protectant wipes, leather cleaners, and anti-bacterial wipes — all manufactured by popular national brands including: Lexol, Armor-All, WD-40, and Blue Magic. Providing your showroom with these products ensures that your retail department is equipped with anything your customers need to keep their car looking as good as it did the day they bought it!

## **RAIN X WIPER BLADES**

36298 Blade 14" 36299 Blade 15" 36300 Blade 16" 36301 Blade 17" 36302 Blade 19" 36303 Blade 19" 36304 Blade 20" 36305 Blade 21" 36306 Blade 22" 36307 Blade 24" 36308 Blade 26"

# RAIN X LATITUDE WIPER BLADES

36310 Blade 16" 36311 Blade 17" 36312 Blade 18" 36313 Blade 19" 36315 Blade 21" 36316 Blade 22" 36317 Blade 24" 36318 Blade 26" 36319 Blade 28"

**Consult Price List For Different Sizes** 