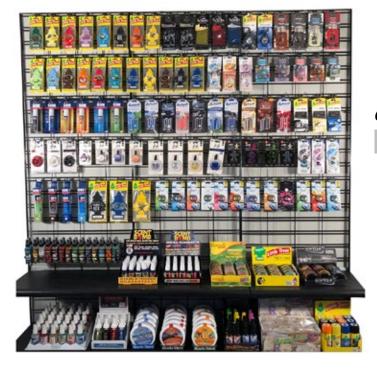

# AIR FRESHENERS

Superior Auto Extras offers the largest variety of best-selling and high profit margin AIR FRESHENER in the car wash industry. We stock an assortment of styles and scents, including the best sellers from brands such as: Little Trees, Refresh Your Car, California Scents, Febreze, Glade, Yankee, and Scentique. In addition to carrying high quality products, our sales representatives are armed with extensive data including product knowledge and sales statistics to ensure your show room is supplied with the best items for your region and demographic. Moreover, our reps are experienced in showroom merchandising to maximize profit!

# PLANOGRAMS

Superior Auto Extras offers an extensive selection of pre-designed collections of best-selling and high profit margin AIR FRESHENER, steering wheel covers, floor mats and other auto-related accessories. These collections help to take out the guesswork and are offered in configurations ideal for different types of retail establishments.