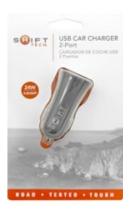

#### SHIFT TECH KING KONG CABLE BLACK/RED

18330 Lightning 4 18331 Micro-USB 4' 18332 Type C 4

18330 1 Pack \$9.74 18331 1 Pack \$5.74 18332 1 Pack \$5.71

SHIFT TECH DUAL PORT USB-A CAR CHARGER 18380 Dual Port USB-A Car Charger 1 Pack \$5.74