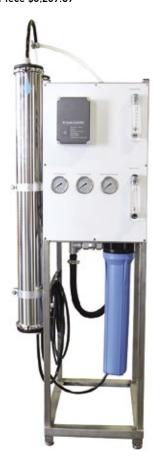

#### SCENTIQUE FRESH BREEZE LIFE PAPER **AIR FRESHENER 3 PACK**

01740 Cherry

01740 Uncily 01741 Vanilla 01742 New Car

01743 Black Velvet

01750 Relaxing 01751 Energetic 01752 Blissful

01753 Passionate

01754 Peaceful 01755 Soothing

8 Pack \$16.24