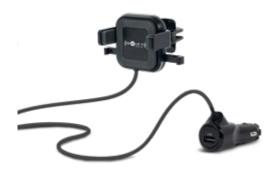

SHIFT TECH WALL CHARGER 18395 Wall Charger 1 Pack \$7.74

SHIFT TECH
WIRELESS CHARGING MOUNT
18435 Wireless CLA Charging Mount
1 Pack \$22.49

SHIFT TECH DASH MOUNT 18436 Dash Mount

1 Pack \$8.24