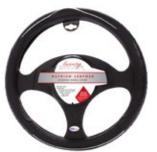

LUXURY DRIVER STEERING WHEEL COVER EXECUTIVE LEATHER

14125 Black 14126 Gray

14127 Tan

14125 - 14126 1 Pack \$11.45 14127 \$9.29

LUXURY DRIVER STEERING WHEEL COVER OSTRICH LEATHER

14135 Black 14136 Brown

**LUXURY DRIVER** STEERING WHEEL COVER **SCALLOP GRIP** 