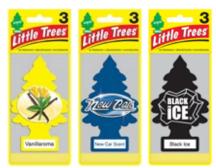

#### Car Freshener products are not for export

- 01000 Royal Pine 01004 Jasmin 01007 Coconut 01008 Strawberry 01010 Green Apple 01011 Cinnamon Apple 01012 Vanillaroma 01015 New Car
- 01017 Wild Cherry 01019 Rainforest Mist 01020 Summer Linen
- 01023 Leather 01024 Peachy Peach 01027 Piña Colada
- 01028 Watermelon 01030 Supernova 01031 Sliced
- 01032 Rose Thorn 01033 Cherry Blossom Honey 01034 Caribbean Colada
- 01037 Black Ice 01040 Lavender
- 01042 Morning Fresh 01043 Wild Hemp NEW 01044 Dragon Fruit NEW
- 01045 Gold NEW 01050 Blackberry Clove 01053 True North
- 01058 Vanilla Pride 01059 Fresh Shave 01060 Moroccan Mint Tea
- 01062 Sunset Beach 01065 Cotton Candy 01069 Bayside Breeze 01073 Pure Steel
- 01075 Daisy Fields

#### X-TRA STRENGTH PAPER TREE **AIR FRESHENER**

01102 Vanillaroma 01103 Pine 01104 New Car 01105 True North NEW> 01106 Strawberry 01107 Coconut 01108 Black Ice 01112 Bayside Breeze

01115 Caribbean Colada