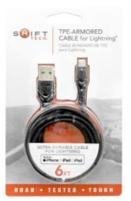

#### SHIFT TECH KING KONG CABLE **BLACK/GRAY**

18309 Lightning 4' 18310 Micro-USB 4' 18311 Type C 4' 18350 Lightning 6' 18351 Micro-USB 6' 18352 Type C 6' 18353 Type C/Lightning 6'

18309 1 Pack \$9.74 18310 1 Pack \$5.74 18311 1 Pack \$5.71 18350 1 Pack \$12.87

18351-18353 1 Pack \$7.74 18353 1 Pack \$14.63