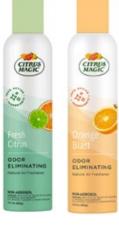

#### CITRUS MAGIC ODOR ELIMINATING FRAGRANCE SPRAY AIR FRESHENER

05020 18 Piece Assorted Display 05021 Tropical Blend

05022 Lemon

05024 Orange 05026 Pure Linen 05027 Lemon Raspberry

05028 Lavender

05029 Orange Vanilla Swirl 05031 44 Piece Assorted Display

05020 18 Piece Display \$82.02 05031 44 Piece Display \$199.36 05021-05029 6 Pack \$23.94

CITRUS MAGIC ODOR ELIMINATING LARGE **SPRAY AIR FRESHENER** 

05030 Tropical Blend 05033 Orange

6 Pack \$34.14

**HERO CLEAN SOLID** AIR FRESHENER SPRAY 7 OUNCE