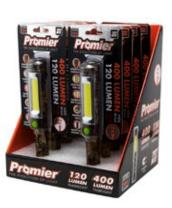

ORILLA GLUE
PEN APPLICATOR
16021 16 Piece Display
16022 Each
16021 Display \$69.60
1 Pack \$4.35

14020 12 Piece Display \$83.88

PROMIER 220 LUMEN POCKET LIGHT 14032 12 Piece Display Display \$65.88

PROMIER LED 400 LUMEN JUMBO PEN LIGHT CAMO 14047 8 Piece Display Display \$63.92