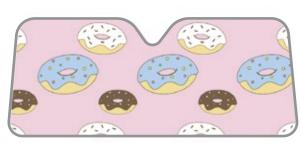

LUXURY DRIVER CLASSIC SERAPE SUNSHIELD 15551 Universal Accordion 1 Pack \$5.49

LUXURY DRIVER CLASSIC BEACHY WAVE SUNSHIELD 15561 Universal Accordion 1 Pack \$7.03

LUXURY DRIVER CLASSIC DONUTS SUNSHIELDS

15571 Universal Accordion 15576 Universal Twist

15571 \$5.49 15576 \$5.99

LUXURY DRIVER CLASSIC AVOCADOS SUNSHIELD 15575 Universal Accordion 1 Pack \$5.49

LUXURY DRIVER CLASSIC SHIMMER N ICE SUNSHIELDS 15581 Universal Accordion 1 Pack \$7.03