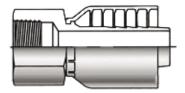

07578 Baby Powder

07570 Display \$33.44 07571 - 07178 16 Pack \$33.44

ODOR FOG SPRAY CAN - 15 OUNCE 07641 Napa Berry 12 Pack \$103.08

UNCE

NON-SMOKE SPRAY CAN - 12 OUNCE 07640 Ultra Dry 12 Pack \$103.08