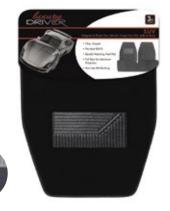

FLOOR MATS - SMART GUARD 4 PIECE

44261 Black 44262 Gray

1 Pack \$25.51

FLOOR MATS - SUV CARPETED 3 PIECE 44030 Black

44035 Charcoal

1 Pack \$13.99

FLOOR MATS - DELUXE 4 PIECE CARPETED WITH HEEL PADS

1 Pack \$8.49

FLOOR MATS - FASHION 4 PIECE CARPETED

44061 Hawaiian Gray 1 Pack \$9.99

FLOOR MATS - PREMIUM 32 OUNCE 4 PIECE CARPETED WITH HEEL PADS

44070 Black 44075 Dark Gray 44071 Tan 44076 Light Gray

1 Pack \$22.59

FLOOR MATS - SEAGULL 4 PIECE CARPETED

44080 Black 44081 Tan 44085 Gray

1 Pack \$11.99

FLOOR MATS - CLASSIC 4 PIECE CARPETED WITH HEEL PADS

44090 Black 44095 Dark Gray 44091 Tan 44096 Light Gray

1 Pack \$15.49

FLOOR MATS - SPORTS TEAM LOGO 2 PIECE ALL WEATHER