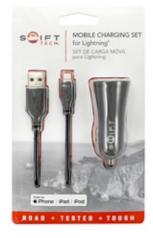

# SHIFT TECH COMBO KIT CLA WITH LIGHTNING CABLE

18400 CLA With Lightning Cable

1 Pack \$19.01

SHIFT TECH COMBO KIT WITH MICRO-USB CABLE 18415 CLA With Micro-USB Cable

1 Pack \$12.49

SHIFT TECH COMBO KIT WITH TYPE-C CABLE 18430 CLA With Type-C Cable 1 Pack \$12.49