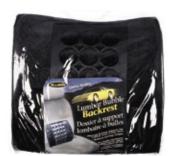

SEAT BELT ADJUSTER

15610 Black 15611 Tan 15612 Gray 1 Pack \$1.85

**SEAT COVER - FASHION** 48014 Fashion Seat Cover Gray/Black 1 Pack \$21.84

**LUMBAR BACKREST SUPPORT CUSHION** 49027 Ergodrive Gel Lumbar Cushion 1 Pack \$22.79

**LUMBAR BACKREST SUPPORT CUSHION** 49028 Massage Bubble - Ortho Series 1 Pack \$11.69

**LUMBAR BACKREST SUPPORT CUSHION** 49029 Massage Bubble 1 Pack \$16.49

**SEAT CUSHION** 49031 Orthopedic 1 Pack \$15.79