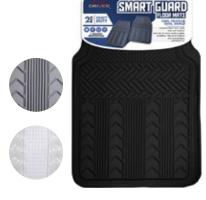

## SMART GUARD

FLOOR MATS - HEAVY DUTY WINTER 2 PIECE 44160 Black 44166 Clear 44165 Gray

44160 - 44165 \$19.49 44166 \$19.35

FLOOR MATS - SUPER TECH PVC 3 PIECE

44176 Black 44177 Gray 1 Pack \$24.59

FLOOR MATS - SUPER TECH CARPETED 4 PIECE