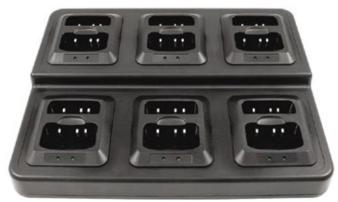

06 11 Inch Flow-Thru Quad Level Feather Tip Bristle Brush - Grey \$10.99



83207 13 Inch Triangular Bi-Level PVC Feather Tip Bristle Brush - Blue \$16.29



83209 11 Inch Wash Mitt with White Cuff \$1.59



83210 11 Inch x 8 Inch Wash Mitt with White Cuff \$2.99



## **RADIOS**



83215 Business Radio - Walkie Talkie Midland BR200 BizTalk \$89.99



83216 Business Bundle 6 Pack with Charger Walkie Talkie Midland BizTalk \$539.95



83217 Over The Ear Headset - Walkie Talkie Midland BA2 BizTalk \$29.99



83218 Concealed Headset - Walkie Talkie Midland BA3 BizTalk \$39.99



83219 Speaker Mic - Walkie Talkie Midland BA4 BizTalk \$39.99



83220 D-Ring Headset - Walkie Talkie Midland BA9 BizTalk \$29.99



83221 Replacement Battery (1800mAh) - Walkie Talkie Midland BRB200 BizTalk \$29.99



83222 Gang Charger - Walkie Talkie Midland BGC200 BizTalk \$99.99



#### CHEMICAL INJECTORS

The CHEM-FLEX™ Injector is an innovative new product whose components are manufactured utilizing Kynar®, stainless steel, Hastelloy® and a proprietary 0-Ring material to create the most chemical-resistant injector on the market. CHEM-FLEX injectors are designed to inject fluids or air into conveying liquid under pressure. The water being pushed through the injector creates a vacuum and the chemical or air is inducted into the water stream.



.057 Chemical Injector 1 Piece \$47.83



7002

P857002 .070 Chemical Injector 1 Piece \$47.83



P857005 .098 Chemical Injector 1 Piece \$47.83



P857003 .083 Chemical Injector 1 Piece \$47.83



P857006 .083 Dual Stem Chemical Injector 1 Piece \$50.56

#