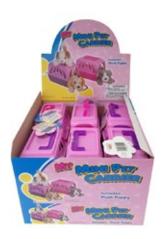

NATIONAL AIR FORCE 84110 12 Piece Display Display \$43.08

84180 6 Piece Display Display \$22.73

FRICTION SHARK 4.5 INCH 84189 8 Piece Display Display \$28.00

MINI PET DOG CARRIER 84206 12 Piece Display Display \$54.41