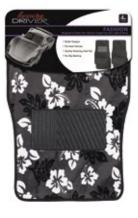

#### INTERIOR ACCESSORIES

- 25 Seat Cushions
- 26-27 Smart Guard Floor Mats
  - 27 Luxury Driver Floor Mats
  - 28 Floor Mats
- 29-30 Luxury Driver Steering Wheel Covers
  - Ash Trays and Mini Trash Cans
  - 31 License Sunshades
- 32-33 Sunshield Sunshades

## SMART GUARD

FLOOR MATS - HEAVY DUTY WINTER 2 PIECE 44160 Black 44166 Clear 44165 Gray

44160 - 44165 \$19.49 44166 \$19.35

FLOOR MATS - SUPER TECH PVC 3 PIECE

44176 Black 44177 Gray 1 Pack \$24.59

FLOOR MATS - SUPER TECH CARPETED 4 PIECE