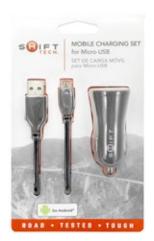

## SHIFT TECH **PVC CABLE BLACK/GRAY**

18250 Lightning 4' 18251 Micro-USB 4' 18252 Type C 4'

18250 1 Pack \$12.31 18251-18252 1 Pack \$5.74

#### SHIFT TECH KING KONG CABLE **BLACK/GRAY**

18309 Lightning 4' 18310 Micro-USB 4' 18311 Type C 4' 18350 Lightning 6' 18351 Micro-USB 6' 18352 Type C 6' 18353 Type C/Lightning 6'

18309 1 Pack \$9.74 18310 1 Pack \$5.74 18311 1 Pack \$5.71 18350 1 Pack \$12.87