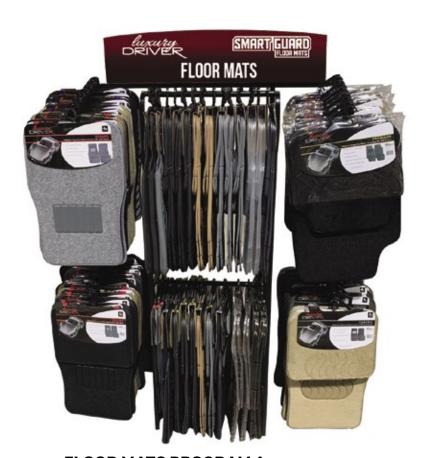

#### 8-FOOT PLANOGRAM OF PRODUCTS

88896 Floor Mats Program B, Full Planogram with Display and Products \$2,075.97

#### **FLOOR MATS PROGRAM A**

88895 Floor Mats Program A, Full Planogram with Display and Products \$1,318.60

#### **FLOOR MATS PROGRAM B**

88896 Floor Mats Program B, Full Planogram with Display and Products \$633.88

## SMART GUARD

FLOOR MATS - HEAVY DUTY WINTER 2 PIECE 44160 Black 44166 Clear 44165 Gray

44160 - 44165 \$19.49 44166 \$19.35

FLOOR MATS - SUPER TECH PVC 3 PIECE

44176 Black 44177 Gray 1 Pack \$24.59

FLOOR MATS - SUPER TECH CARPETED 4 PIECE