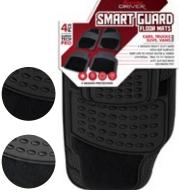

## SMART GUARD

FLOOR MATS - HEAVY DUTY WINTER 2 PIECE 44160 Black 44166 Clear 44165 Gray

44160 - 44165 \$19.49 44166 \$19.35

FLOOR MATS - SUPER TECH PVC 3 PIECE

44176 Black 44177 Gray 1 Pack \$24.59

FLOOR MATS - SUPER TECH CARPETED 4 PIECE

44200 Black 44205 Gray

44200 \$26.99 44205 \$26.49

FLOOR MATS - SUPER TECH RUBBER 4 PIECE

44210 Black 44215 Gray 1 Pack \$23.75

FLOOR MATS - SUPER TECH VINYL 4 PIECE

44216 Clear 44217 Gray

1 Pack \$24.99

FLOOR MATS - DUO TECH RUBBER 4 PIECE

44225 Black With Gray Heel Pad 44226 Gray With Black Heel Pad

1 Pack \$22.99

FLOOR MATS - DUO TECH RUBBER 4 PIECE

44232 Black With Gray Heel Pad 44233 Gray With Black Heel Pad

1 Pack \$16.59

FLOOR MATS - ARROW TECH RUBBER 4 PIECE

44240 Black 44241 Gray

1 Pack \$19.99

FLOOR MATS - SMART GUARD PRO SERIES WITH CARPET 4 PIECE

44245 Black 44246 Gray

1 Pack \$35.05

FLOOR MATS - SMART GUARD PRO SERIES 4 PIECE

44255 Black 44256 Gray

1 Pack \$25.51

FLOOR MATS - SMART GUARD 4 PIECE

44261 Black 44262 Gray

1 Pack \$25.51

FLOOR MATS - SUV CARPETED 3 PIECE 44030 Black

44035 Charcoal

1 Pack \$13.99

FLOOR MATS - DELUXE 4 PIECE CARPETED WITH HEEL PADS

1 Pack \$8.49