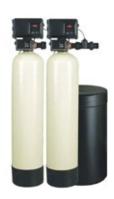

#### SCENTIQUE FRESH BREEZE LIFE PAPER **AIR FRESHENER 1 PACK**

01700 Cherry

01700 Cherry 01702 Vanilla 01705 New Car

01707 Black Velvet

01720 Relaxing 01721 Energetic 01722 Blissful

01723 Passionate 01724 Peaceful

01725 Soothing

24 Pack \$20.88

#### SCENTIQUE FRESH BREEZE LIFE PAPER **AIR FRESHENER 3 PACK**

01740 Cherry

01740 Uncily 01741 Vanilla 01742 New Car

01743 Black Velvet

01750 Relaxing 01751 Energetic 01752 Blissful

01753 Passionate

01754 Peaceful 01755 Soothing