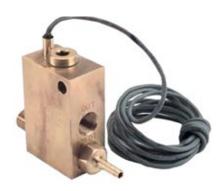

#### CAR WASH PARTS

- 94 Chemical Injectors and Hydrominders
- 95-96 Pumps
  - 97 Spraying Systems and Spray Guns
- 98-99 Hose and Hose Fittings
- 100-103 Flow Switch and Valves
- 104-105 Floor Switch, Regulators, and Gauges
- 106-107 Reverse Osmosis Parts and Filters
  - 108 Tankless Water Heater and Tube Heaters
  - Reverse Osmosis Systems
  - Conveyor Chains and Parts