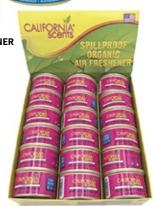

## CALIFORNIA SCENTS ORGANIC SPILL PROOF CAN AIR FRESHENER

06699 18 Piece Display Coronado Cherry 06701 12 Piece Assorted Display

06708 Concord Cranberry

06711 Laguna Breeze 06713 Monterey Vanilla

06714 Coronado Cherry

06715 Desert Jasmine

06717 Shasta Strawberry

06718 Malibu Melon 06720 New Car

06722 Coconut 06725 Baja Burnout

06699 Display \$28.08 06701 Display \$20.88 06708-06725 12 Pack \$18.72

REFRESH GEL CANISTER AIR FRESHENER 2.5 OUNCE