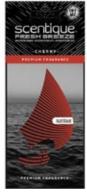

#### SCENTIQUE FRESH BREEZE LIFE PAPER **AIR FRESHENER 1 PACK**

01700 Cherry

01700 Cherry 01702 Vanilla 01705 New Car

01707 Black Velvet

01720 Relaxing 01721 Energetic 01722 Blissful

01723 Passionate 01724 Peaceful

01725 Soothing

24 Pack \$20.88