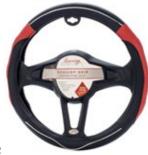

## ANTIMICROBIAL STEERING WHEEL COVERS

**LUXURY DRIVER STEERING WHEEL COVER** ANTIMICROBIAL LOOP SPORT

14381 Brown 14382 Blue

1 Pack \$9.29

LUXURY DRIVER STEERING WHEEL COVER ANTIMICROBIAL TOP SPORT

14385 Red 14386 Blue

1 Pack \$9.29

LUXURY DRIVER STEERING WHEEL COVER **ANTIMICROBIAL TRADITIONAL** 

14380 Brown 1 Pack \$9.29

**LUXURY DRIVER STEERING WHEEL COVER GLITTER N GLAM** 

14090 Silver 14091 Gold 14092 Pink

1 Pack \$8.35