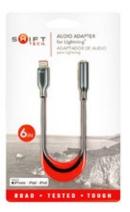

# NEW

SHIFT TECH LIGHTNING **AUDIO ADAPTER** 

18470 Lightning Audio Adapter 6 Pack \$134.94