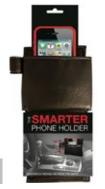

# CELL PHONE ACCESSORIES

**SMARTER PHONE** HOLDER

12367 6 Piece Display 12368 Each

12367 Display \$38.94 12368 1 Pack \$6.49

MAGNETIC VENT MOUNT PHONE HOLDER

12391 Smart Phone Holder

1 Pack \$5.39

SMART PHONE HOLDER WITH SUCTION MOUNT 12397 10 Piece Display Display \$34.58