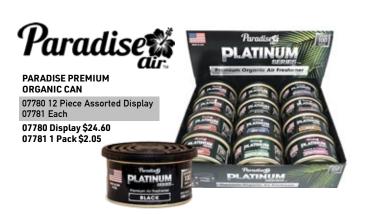

#### TREEFROG ORGANIC FIBER **CAN AIR FRESHENER**

05573 Jasmine 05574 Black Cherry 05576 New Car 05578 Squash 05579 Lemon

6 Pack \$11.94

**AIR SPENCER** 

1 Pack \$5.89

**AIR FRESHENER** 

05551 Squash 05554 Marine Squash