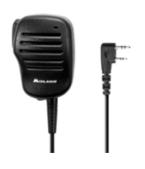

88937 1.5"x2" Non-swivel \$1.78



88938 1.5"x2" Swivel \$2.05



## **BRUSHES AND MITTS**



9 Inch Short Handle Soft Bristle Wash Brush - Grey \$5.49



18 Inch Long Handle Soft Bristle Wash Brush - Grey \$7.99



83206 11 Inch Flow-Thru Quad Level Feather Tip Bristle Brush - Grey \$10.99



83207 13 Inch Triangular Bi-Level PVC Feather Tip Bristle Brush - Blue \$16.29



83209 11 Inch Wash Mitt with White Cuff \$1.59



83210 11 Inch x 8 Inch Wash Mitt with White Cuff \$2.99



## **RADIOS**



83215 Business Radio - Walkie Talkie Midland BR200 BizTalk \$89.99



83216 Business Bundle 6 Pack with Charger Walkie Talkie Midland BizTalk \$539.95



83217 Over The Ear Headset - Walkie Talkie Midland BA2 BizTalk \$29.99



83218 Concealed Headset - Walkie Talkie Midland BA3 BizTalk \$39.99



83219 Speaker Mic - Walkie Talkie Midland BA4 BizTalk \$39.99



83220 D-Ring Headset - Walkie Talkie Midland BA9 BizTalk \$29.99



83221 Replacement Battery (1800mAh) - Walkie Talkie Midland BRB200 BizTalk \$29.99



83222 Gang Charger - Walkie Talkie Midland BGC200 BizTalk \$99.99



#### CHEMICAL INJECTORS

The CHEM-FLEX™ Injector is an innovative new product whose components are manufactured utilizing Kynar®, stainless steel, Hastelloy® and a proprietary 0-Ring material to create the most chemical-resistant injector on the market. CHEM-FLEX injectors are designed to inject fluids or air into conveying liquid under pressure. The water being pushed through the injector creates a vacuum and the chemical or air is inducted into the water stream.



.057 Chemical Injector 1 Piece \$47.83