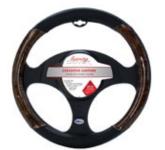

LUXURY DRIVER STEERING WHEEL COVER WOOD GRIP

14295 Tan/Black 14296 Burlwood/Black 14297 Beige/Burlwood

1 Pack \$8.39

LUXURY DRIVER STEERING WHEEL COVER HYPERCOMB CARBON FIBER

14350 Black/Black

14351 Black/Gray 14352 Black/Red