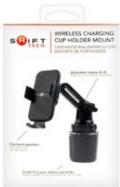

# NEW

SHIFT TECH WIRELESS CHARGING CUP HOLDER MOUNT PLUS

18455 Wireless Charging Cup Holder Mount Plus

1 Pack \$26.49