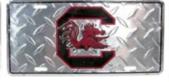

# LICENSE TAGS

89602 Clemson Tigers 89605 Florida State Seminoles "FSU" 89606 Georgia "G" 89607 Georgia Bulldogs 89608 Georgia Tech 89611 UNC Tarheels Logo 89612 USC Gamecocks Logo "C" 89613 Georgia "UGA" Diamond Cut 89614 Florida Gators Diamond Cut

89615 UNC Tarheels Diamond Cut 89617 USC Gamecocks Diamond Cut 89618 Florida State "FSU" Diamond Cut 89619 Kentucky "UK" Diamond Cut 89620 Tennessee Vols "T" Diamond Cut 89622 God Bless Our Nation 89623 South Carolina "SC" Flag (Blue) 89634 Princess (Pink) 89644 G8R Fan (Florida)