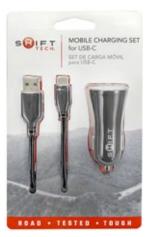

## SHIFT TECH **PVC CABLE BLACK/GRAY**

18250 Lightning 4' 18251 Micro-USB 4' 18252 Type C 4'

18250 1 Pack \$12.31 18251-18252 1 Pack \$5.74

#### SHIFT TECH KING KONG CABLE **BLACK/GRAY**

18309 Lightning 4' 18310 Micro-USB 4' 18311 Type C 4' 18350 Lightning 6' 18351 Micro-USB 6' 18352 Type C 6' 18353 Type C/Lightning 6'

18309 1 Pack \$9.74 18310 1 Pack \$5.74 18311 1 Pack \$5.71 18350 1 Pack \$12.87