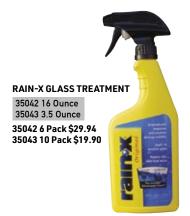

## **RAIN X WIPER BLADES**

36298 Blade 14" 36299 Blade 15" 36300 Blade 16" 36301 Blade 17" 36302 Blade 19" 36303 Blade 19" 36304 Blade 20" 36305 Blade 21" 36306 Blade 22" 36307 Blade 24" 36308 Blade 26"

Consult Price List For Different Sizes

# RAIN X LATITUDE WIPER BLADES

36310 Blade 16" 36311 Blade 17" 36312 Blade 18" 36313 Blade 19" 36315 Blade 21" 36316 Blade 22" 36317 Blade 24" 36318 Blade 26" 36319 Blade 28"

**Consult Price List For Different Sizes** 