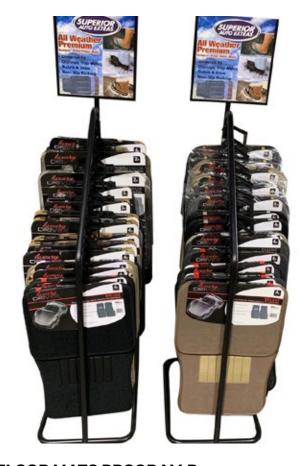

#### 8-FOOT PLANOGRAM OF PRODUCTS

88896 Floor Mats Program B, Full Planogram with Display and Products \$2,075.97

#### **FLOOR MATS PROGRAM A**

88895 Floor Mats Program A, Full Planogram with Display and Products \$1,318.60

#### **FLOOR MATS PROGRAM B**

88896 Floor Mats Program B, Full Planogram with Display and Products \$633.88