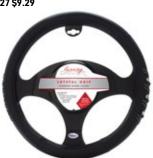

14140 Red

1 Pack \$8.79

LUXURY DRIVER STEERING WHEEL COVER CRYSTAL

14250 Black

1 Pack \$8.79

LUXURY DRIVER STEERING WHEEL COVER QUILTED SPORT

14260 Black

14261 Gray 14262 Tan