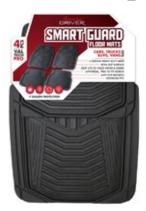

## SMART GUARD

FLOOR MATS - HEAVY DUTY WINTER 2 PIECE 44160 Black 44166 Clear 44165 Gray

44160 - 44165 \$19.49 44166 \$19.35

FLOOR MATS - SUPER TECH PVC 3 PIECE

44176 Black 44177 Gray 1 Pack \$24.59

FLOOR MATS - SUPER TECH CARPETED 4 PIECE

44200 Black 44205 Gray

44200 \$26.99 44205 \$26.49

FLOOR MATS - SUPER TECH RUBBER 4 PIECE

44210 Black 44215 Gray 1 Pack \$23.75

FLOOR MATS - SUPER TECH VINYL 4 PIECE

44216 Clear 44217 Gray

1 Pack \$24.99

FLOOR MATS - DUO TECH RUBBER 4 PIECE

44225 Black With Gray Heel Pad 44226 Gray With Black Heel Pad

1 Pack \$22.99

FLOOR MATS - DUO TECH RUBBER 4 PIECE

44232 Black With Gray Heel Pad 44233 Gray With Black Heel Pad

1 Pack \$16.59

FLOOR MATS - ARROW TECH RUBBER 4 PIECE

44240 Black 44241 Gray

1 Pack \$19.99

FLOOR MATS - SMART GUARD PRO SERIES WITH CARPET 4 PIECE

44245 Black 44246 Gray

1 Pack \$35.05

FLOOR MATS - SMART GUARD PRO SERIES 4 PIECE

44255 Black 44256 Gray

1 Pack \$25.51

FLOOR MATS - SMART GUARD 4 PIECE

44261 Black 44262 Gray

1 Pack \$25.51

FLOOR MATS - SUV CARPETED 3 PIECE 44030 Black

44035 Charcoal

1 Pack \$13.99

FLOOR MATS - DELUXE 4 PIECE CARPETED WITH HEEL PADS

1 Pack \$8.49