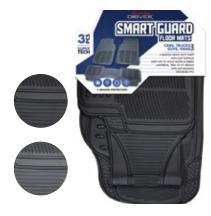

## SMART GUARD

FLOOR MATS - HEAVY DUTY WINTER 2 PIECE 44160 Black 44166 Clear 44165 Gray

44160 - 44165 \$19.49 44166 \$19.35

FLOOR MATS - SUPER TECH PVC 3 PIECE

44176 Black 44177 Gray 1 Pack \$24.59

FLOOR MATS - SUPER TECH CARPETED 4 PIECE

44200 Black 44205 Gray

44200 \$26.99 44205 \$26.49

FLOOR MATS - SUPER TECH RUBBER 4 PIECE

44210 Black 44215 Gray 1 Pack \$23.75

FLOOR MATS - SUPER TECH VINYL 4 PIECE

44216 Clear 44217 Gray

1 Pack \$24.99

FLOOR MATS - DUO TECH RUBBER 4 PIECE

44225 Black With Gray Heel Pad 44226 Gray With Black Heel Pad

1 Pack \$22.99

FLOOR MATS - DUO TECH RUBBER 4 PIECE

44232 Black With Gray Heel Pad 44233 Gray With Black Heel Pad

1 Pack \$16.59

FLOOR MATS - ARROW TECH RUBBER 4 PIECE

44240 Black 44241 Gray

1 Pack \$19.99

FLOOR MATS - SMART GUARD PRO SERIES WITH CARPET 4 PIECE

44245 Black 44246 Gray

1 Pack \$35.05

FLOOR MATS - SMART GUARD PRO SERIES 4 PIECE

44255 Black 44256 Gray

1 Pack \$25.51

FLOOR MATS - SMART GUARD 4 PIECE

44261 Black 44262 Gray

1 Pack \$25.51

FLOOR MATS - SUV CARPETED 3 PIECE 44030 Black

44035 Charcoal

1 Pack \$13.99

FLOOR MATS - DELUXE 4 PIECE CARPETED WITH HEEL PADS

1 Pack \$8.49