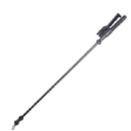

#### ROCKET SCENT CONCENTRATED SPRAY AIR FRESHENER

07570 16 Piece Assorted Display

07571 New Car

07572 Tropical Mango

07573 Cherry

07574 Black Rocket

07575 Dragon Blood

07576 Sea Breeze 07577 Fresh Linens