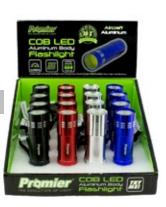

Display \$33.80

ILLUMIBRITE KEY CHAIN DISPLAY 14074 16 Piece Display Display \$31.68